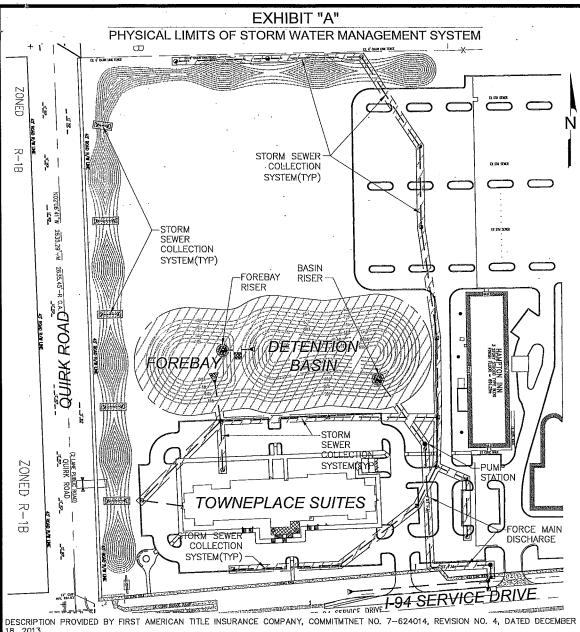

## CHARTER TOWNSHIP OF VAN BUREN BOARD OF TRUSTEES SEPTEMBER 5, 2017 WORK STUDY MEETING 4:00 P.M. TENTATIVE AGENDA

| ROLL C        | CALL:                              |                 |                    |                          |                    |
|---------------|------------------------------------|-----------------|--------------------|--------------------------|--------------------|
| Supervis      | or McNamara                        |                 |                    | Trustee Miller           |                    |
| Clerk W       | right                              |                 |                    | Trustee White            |                    |
| Treasure      | r Budd                             |                 |                    | Engineer Nummer          |                    |
| Trustee I     | Frazier                            |                 |                    | Attorney McCauley        |                    |
| Trustee N     | Martin                             |                 |                    | Secretary Montgomery     |                    |
| UNFINI        | SHED BUSIN                         | ESS:            |                    |                          |                    |
| NEW BU        | USINESS:                           |                 |                    |                          |                    |
| 1. I          | Discussion on th                   | he 2017 amended | d and 2018 propose | d Downtown Developme     | ent Authority (DDA |
| I             | Budget.                            |                 |                    |                          |                    |
|               | Discussion on the LDFA) Budget     |                 | d and 2018 propose | d Local Development Fir  | nance Authority    |
| 3. I          | Discussion on the                  |                 | maintenance agreen | nent between the Townsh  | hip and Belleville |
|               | Development.                       |                 |                    |                          |                    |
|               | Discussion on the exceed \$70,000. | •               | layground equipmen | nt for Van Buren Park in | an amount not to   |
| <b>PUBLIC</b> | COMMENT:                           | :               |                    |                          |                    |
| CLOSE         | D SESSION:                         |                 |                    |                          |                    |